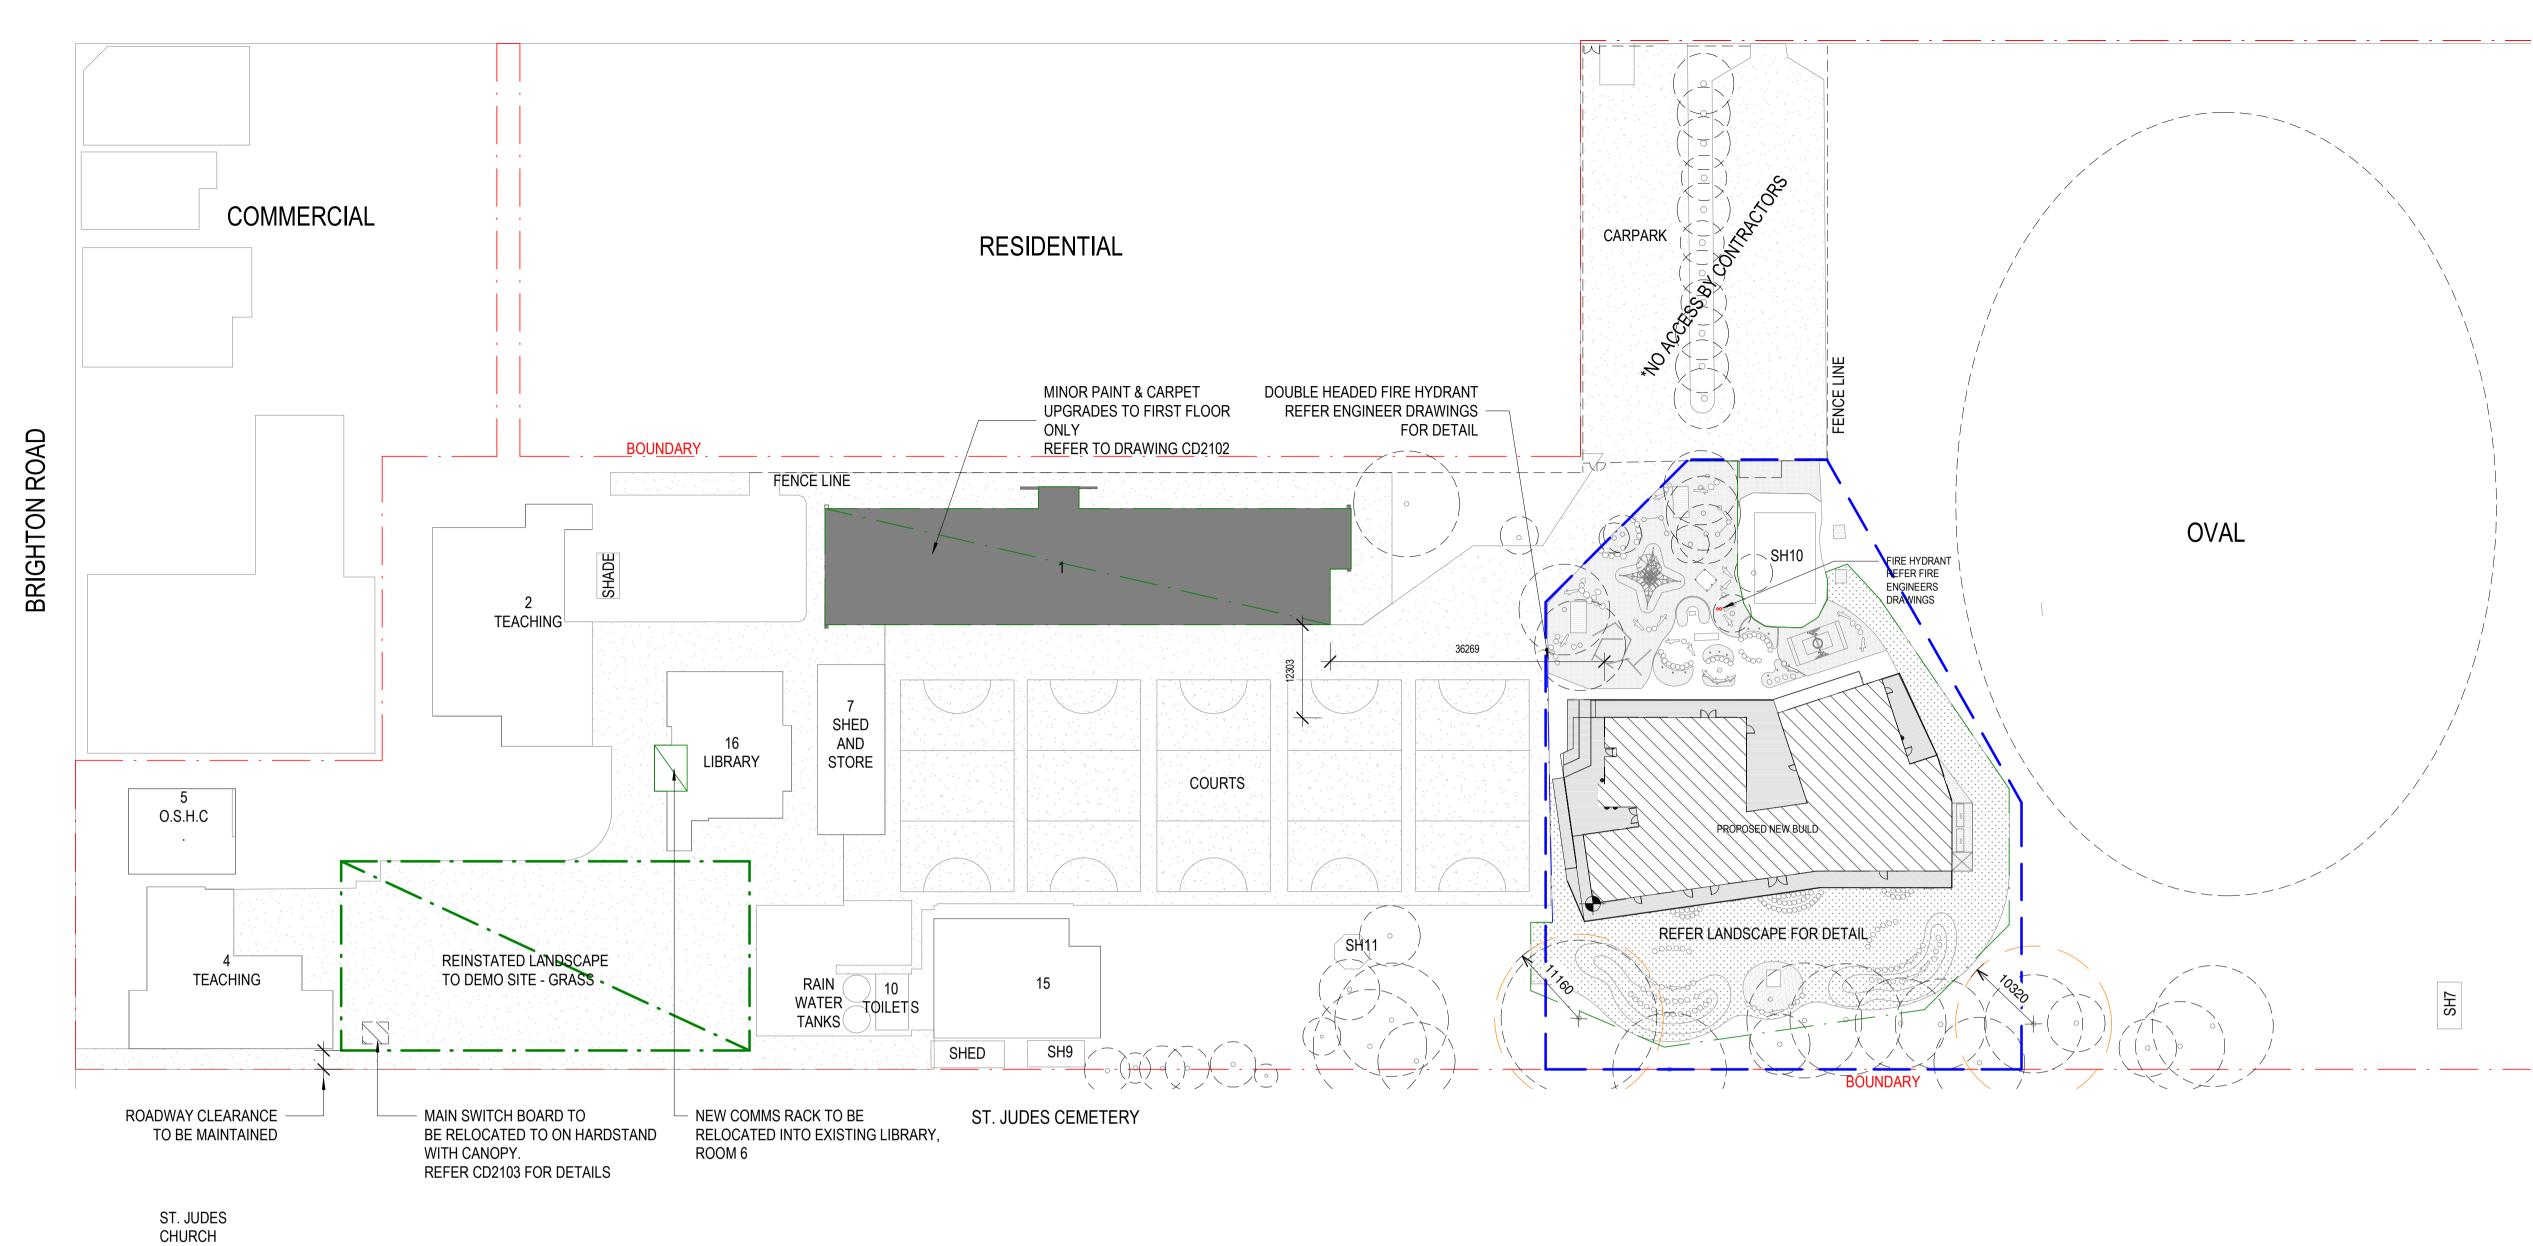

LOCATION PLAN - NTS

DATE REVISION 06.02.2020

DESCRIPTION 90% TENDER ISSUE AUTHOR CHECKED JMc

AJM

1938 Brighton Primary School PROJECT Highet Ave, Brighton ADDRESS SA 5048

#### **GENERAL SITE &** SETOUT NOTES

THESE DRAWINGS ARE TO BE READ IN CONJUNCTION WITH ALL OTHER WORKING DRAWINGS, SPECIFICATIONS, SCHEDULES, CONSULTANT DOCUMENTATION AND ALL OTHER INFORMATION PROVIDED BY THE ARCHITECT.

### LEGEND

PROPOSED NEW BUILDING

TREE PROTECTION ZONE

WORKS

#### BUILDINGS

| 1<br>2<br>3<br>4<br>5<br>6<br>7<br>8<br>T9<br>10<br>15<br>16                          | ADMINISTRATION & GENERAL TEACHING<br>GENERAL TEACHING<br>GENERAL TEACHING<br>O.S.H.C<br>CANTEEN<br>SHELTER SHED & SPORTS STORE<br>TOILETS<br>GENERAL TEACHING<br>BOYS, GIRLS & DISABLED TOILETS<br>GYM<br>LIBRARY/RESOURCE CENTRE        |
|---------------------------------------------------------------------------------------|------------------------------------------------------------------------------------------------------------------------------------------------------------------------------------------------------------------------------------------|
| SH3<br>SH4<br>SH5<br>SH6<br>SH7<br>SH8<br>SH9<br>SH10<br>SH11<br>SH12<br>SH13<br>SH14 | SHADE STRUCTURE<br>SHADE STRUCTURE<br>GALV. IRON SHELTER<br>COLORBOND GARAGE STORE<br>COLORBOND SHELTER<br>COLORBOND STORE SHED<br>SHADE STRUCTURE<br>COLORBOND GAZEBO<br>COLORBOND GARAGE STORE<br>SHADE STRUCTURE<br>COLORBOND SHELTER |